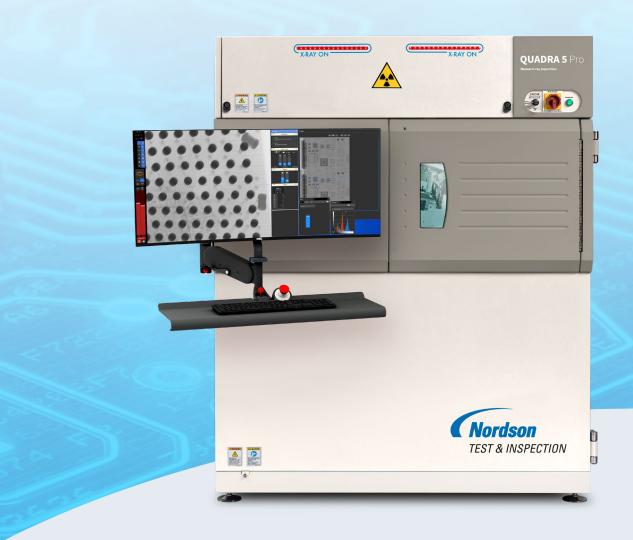

## The Flexible X-ray Inspection Solution

Quadra 5 Pro represents the cutting edge of X-ray inspection performance.

3.3 MP ultra high quality images are displayed at full one-to-one resolution over one single curved ultrawide monitor, ensuring you see the most modern features sharply and in all lucidity.

#### Flexible X-ray Solution

Quadra 5 Pro offers excellent functionality and sub micron image quality. Quadra 5 Pro shares many of the same accessories as Quadra 7 Pro, including the  $\mu$ CT acquisition stage, X-ray dose filtering and thin sample trays.

#### Pioneering Software

Get working quickly with Revalution™ control software which features simple intuitive menus and controls. Personalize and store individual operators screen layouts

| Onyx HL Detector     |        |
|----------------------|--------|
| Resolution           | 3.3 MP |
| Frame Rate           | 25 fps |
| Effective Pixel Size | 70 μm  |
| Active Area (mm^2)   | 15000  |

| Inspection                 |                                       |
|----------------------------|---------------------------------------|
| Oblique Angle View         | 2 × 70° - No sample rotation required |
| Anti Vibration             | Active                                |
| Inspection Area            | 510 x 445 mm (20 x 17.5")             |
| Geometric<br>Magnification | x750 + Digital zoom (with options)    |
| Image bit depth            | 16-bit                                |
| Display                    | 38" Ultra Wide Monitor (3840 x 1660)  |